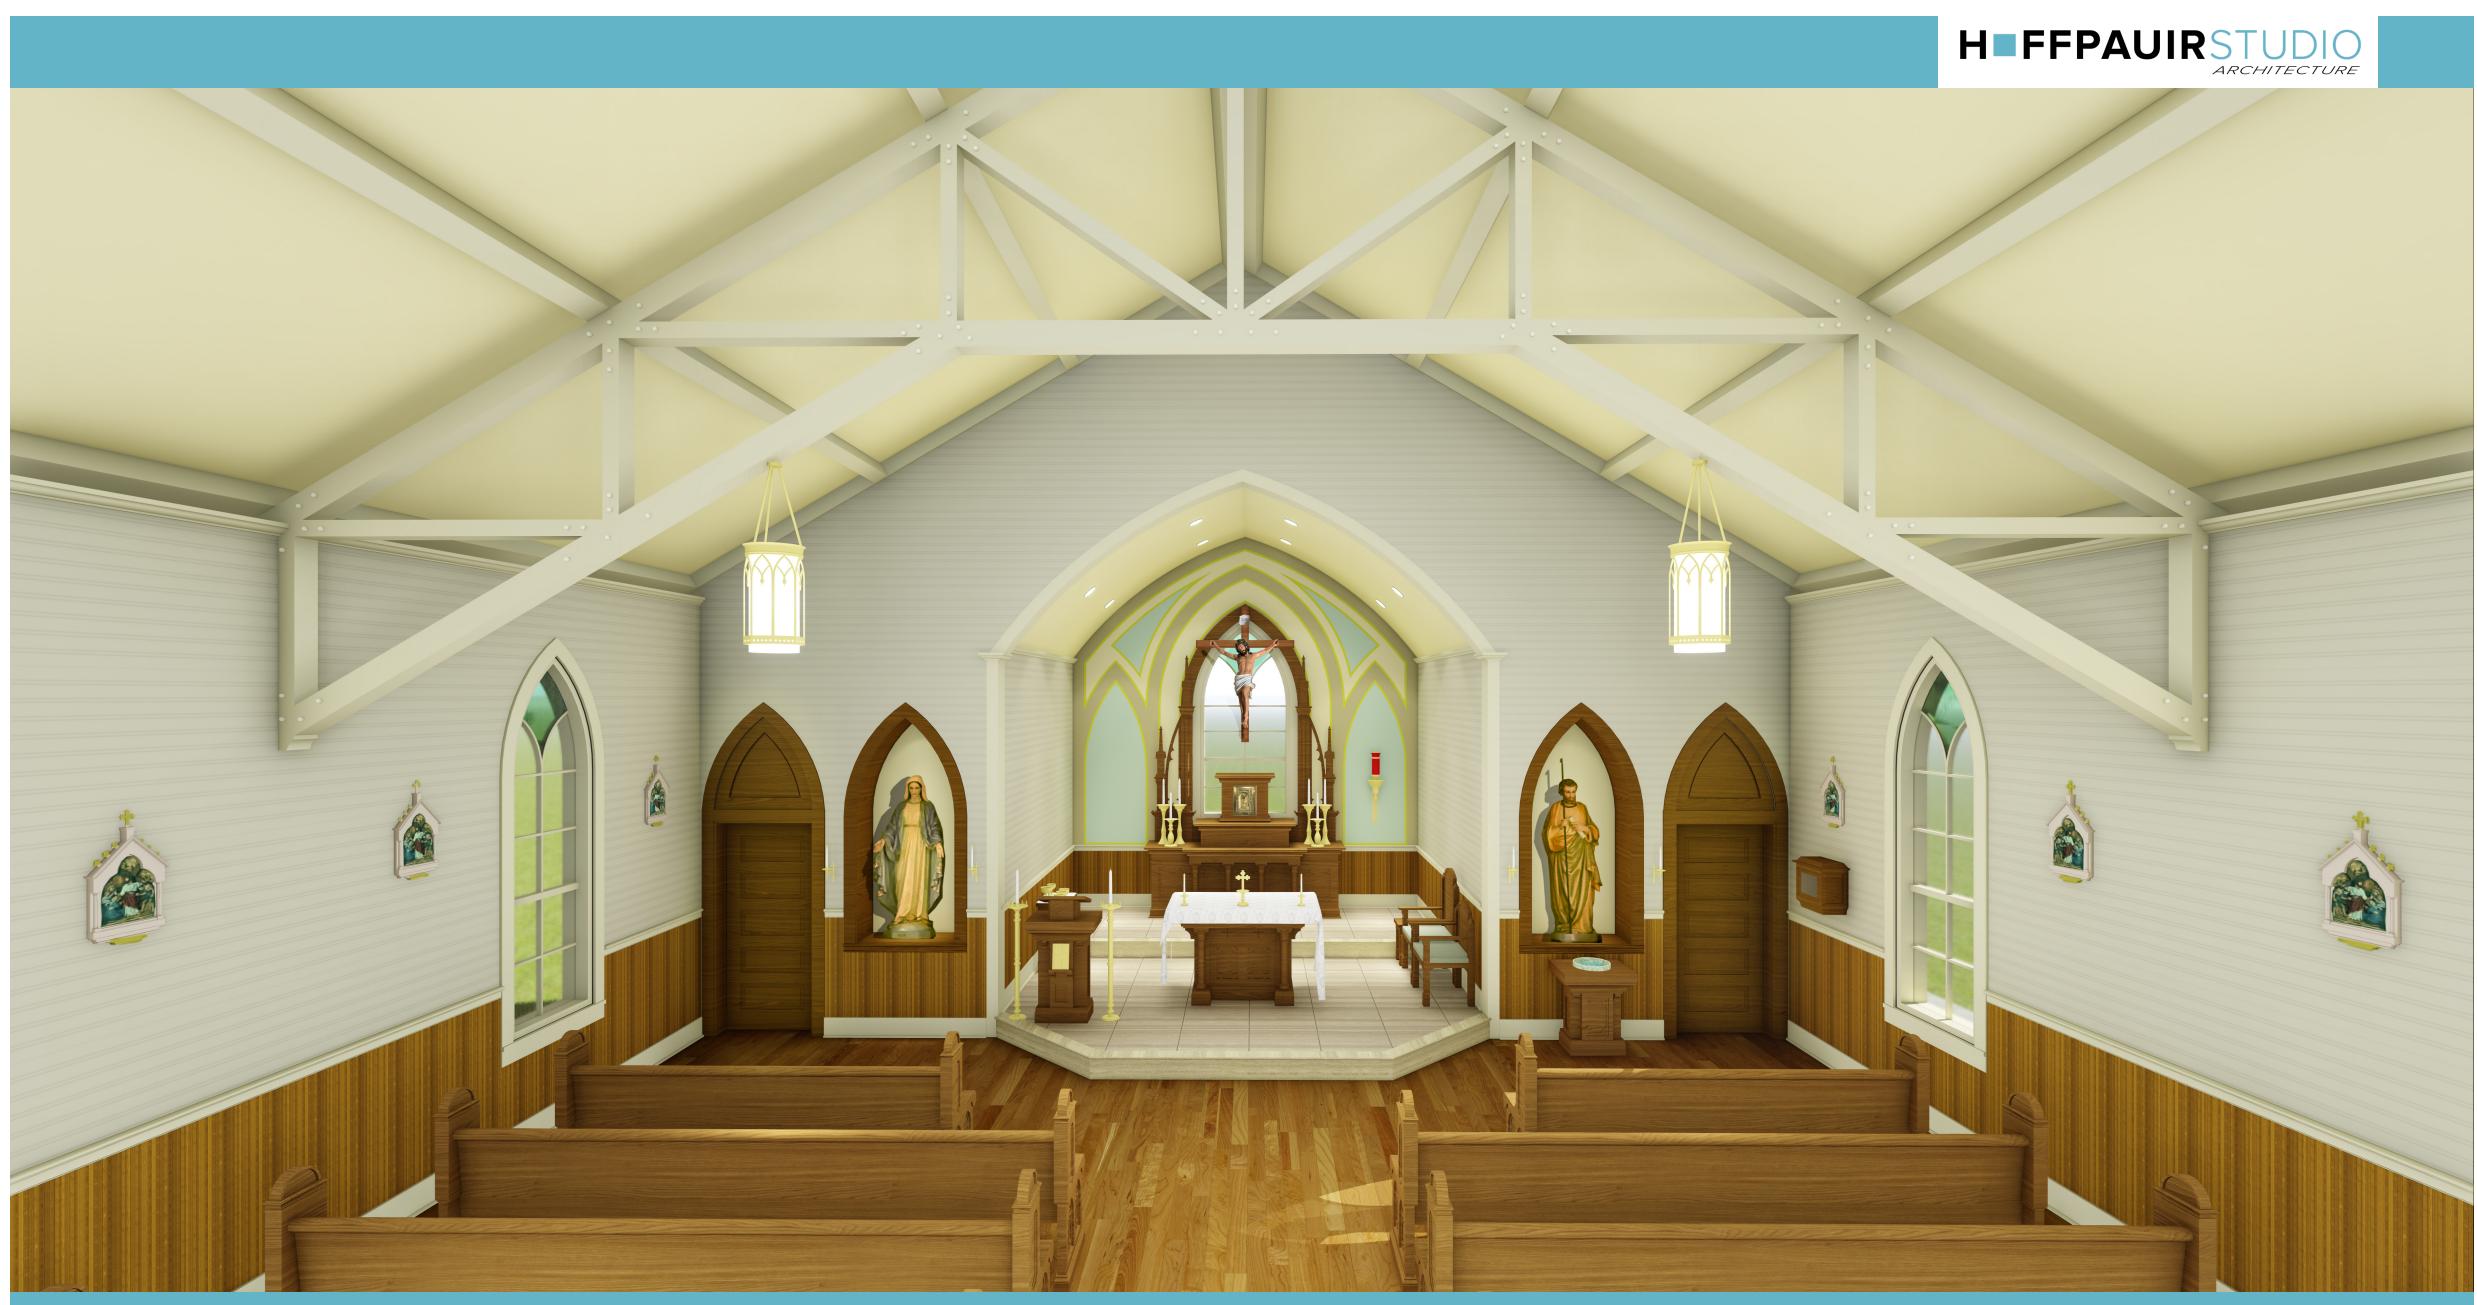

#### Nave:

- Install new pews, baptistry and ambry.
- Paint walls, ceiling, trusses and trim.
- Stain Bead board wainscot.
- Relocate niches and stain.
- Relocate doors and stain.
- Replace windows.
- Provide new lighting.
- Add ductwork under the church for better air distribution.

#### Sanctuary:

- Install new reredos, altar, ambo, and presider's chairs.
- Incorporate original tabernacle into new reredos.
- Relocate the sanctuary lamp to the rear wall.
- Introduce new lighting fixtures that are seamless with the existing architecture.
- Add supply/return grills at the floor.
- Add new window at rear wall of sanctuary.