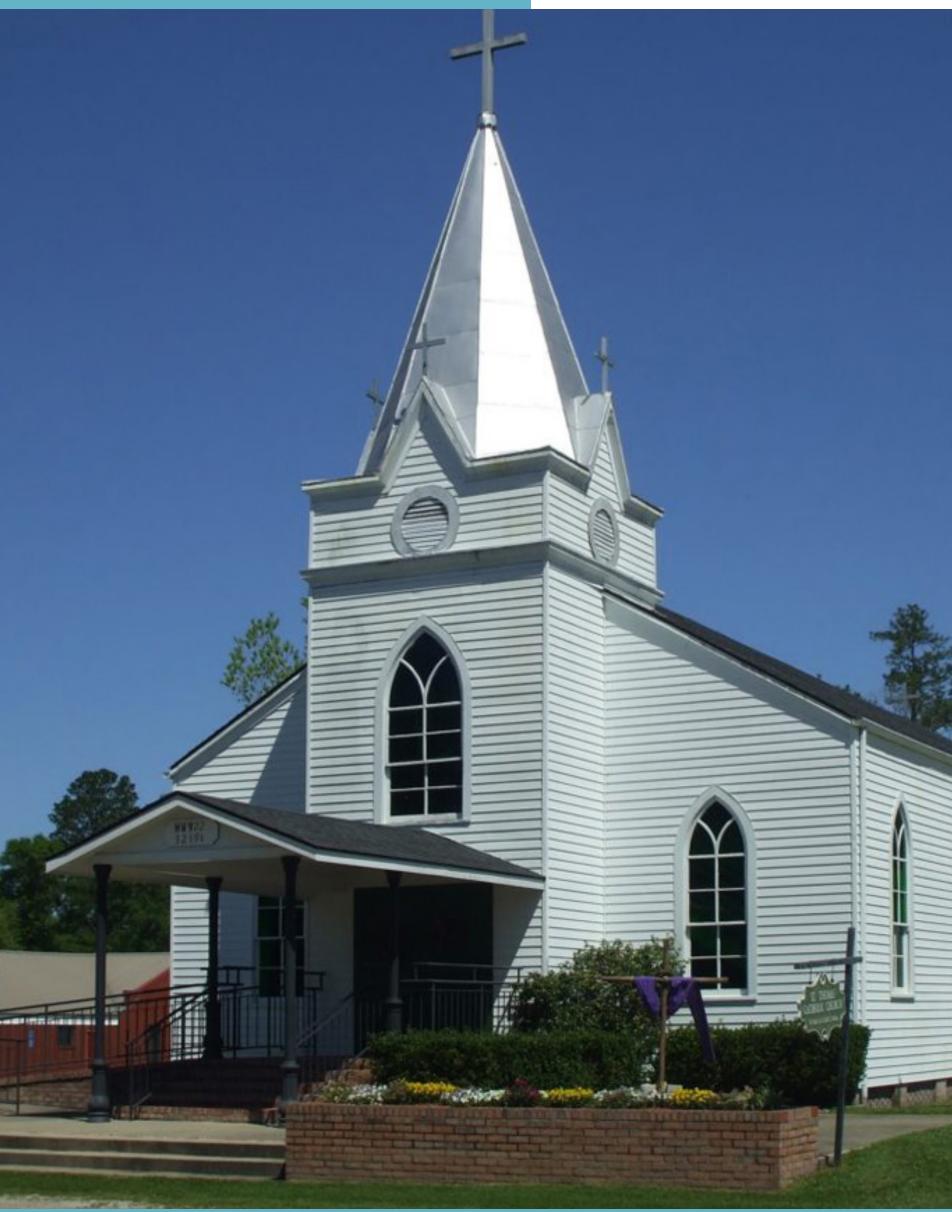

#### Narthex:

- Paint doors, walls, ceiling and trim
- Stain bead board wainscot
- New lighting.

#### Restrooms:

• Remove existing restroom addition and vestibule

#### Nave:

- Install new pews, baptistry and ambry.
- Paint walls, ceiling, trusses and trim.
- Stain Bead board wainscot.
- Relocate niches and stain.
- Relocate doors and stain.
- Replace windows.
- Provide new lighting.
- Add ductwork under the church for better air distribution.

#### Sanctuary:

- Install new reredos, altar, ambo, and presider's chairs.
- Incorporate original tabernacle into new reredos.
- Relocate the sanctuary lamp to the rear wall.
- Introduce new lighting fixtures that are seamless with the existing architecture.
- Add supply/return grills at the floor.
- Add new window at rear wall of sanctuary.

#### **Sacristy:**

- Replace millwork and add double wardrobe for vestments.
- Relocate HVAC to exterior and under floor.

#### **Restroom:**

• Replace existing restroom with new restroom in existing storage room

#### Exterior:

- Install new fiber cement siding, trim, soffits and fascia.
- Install new standing seam metal roof