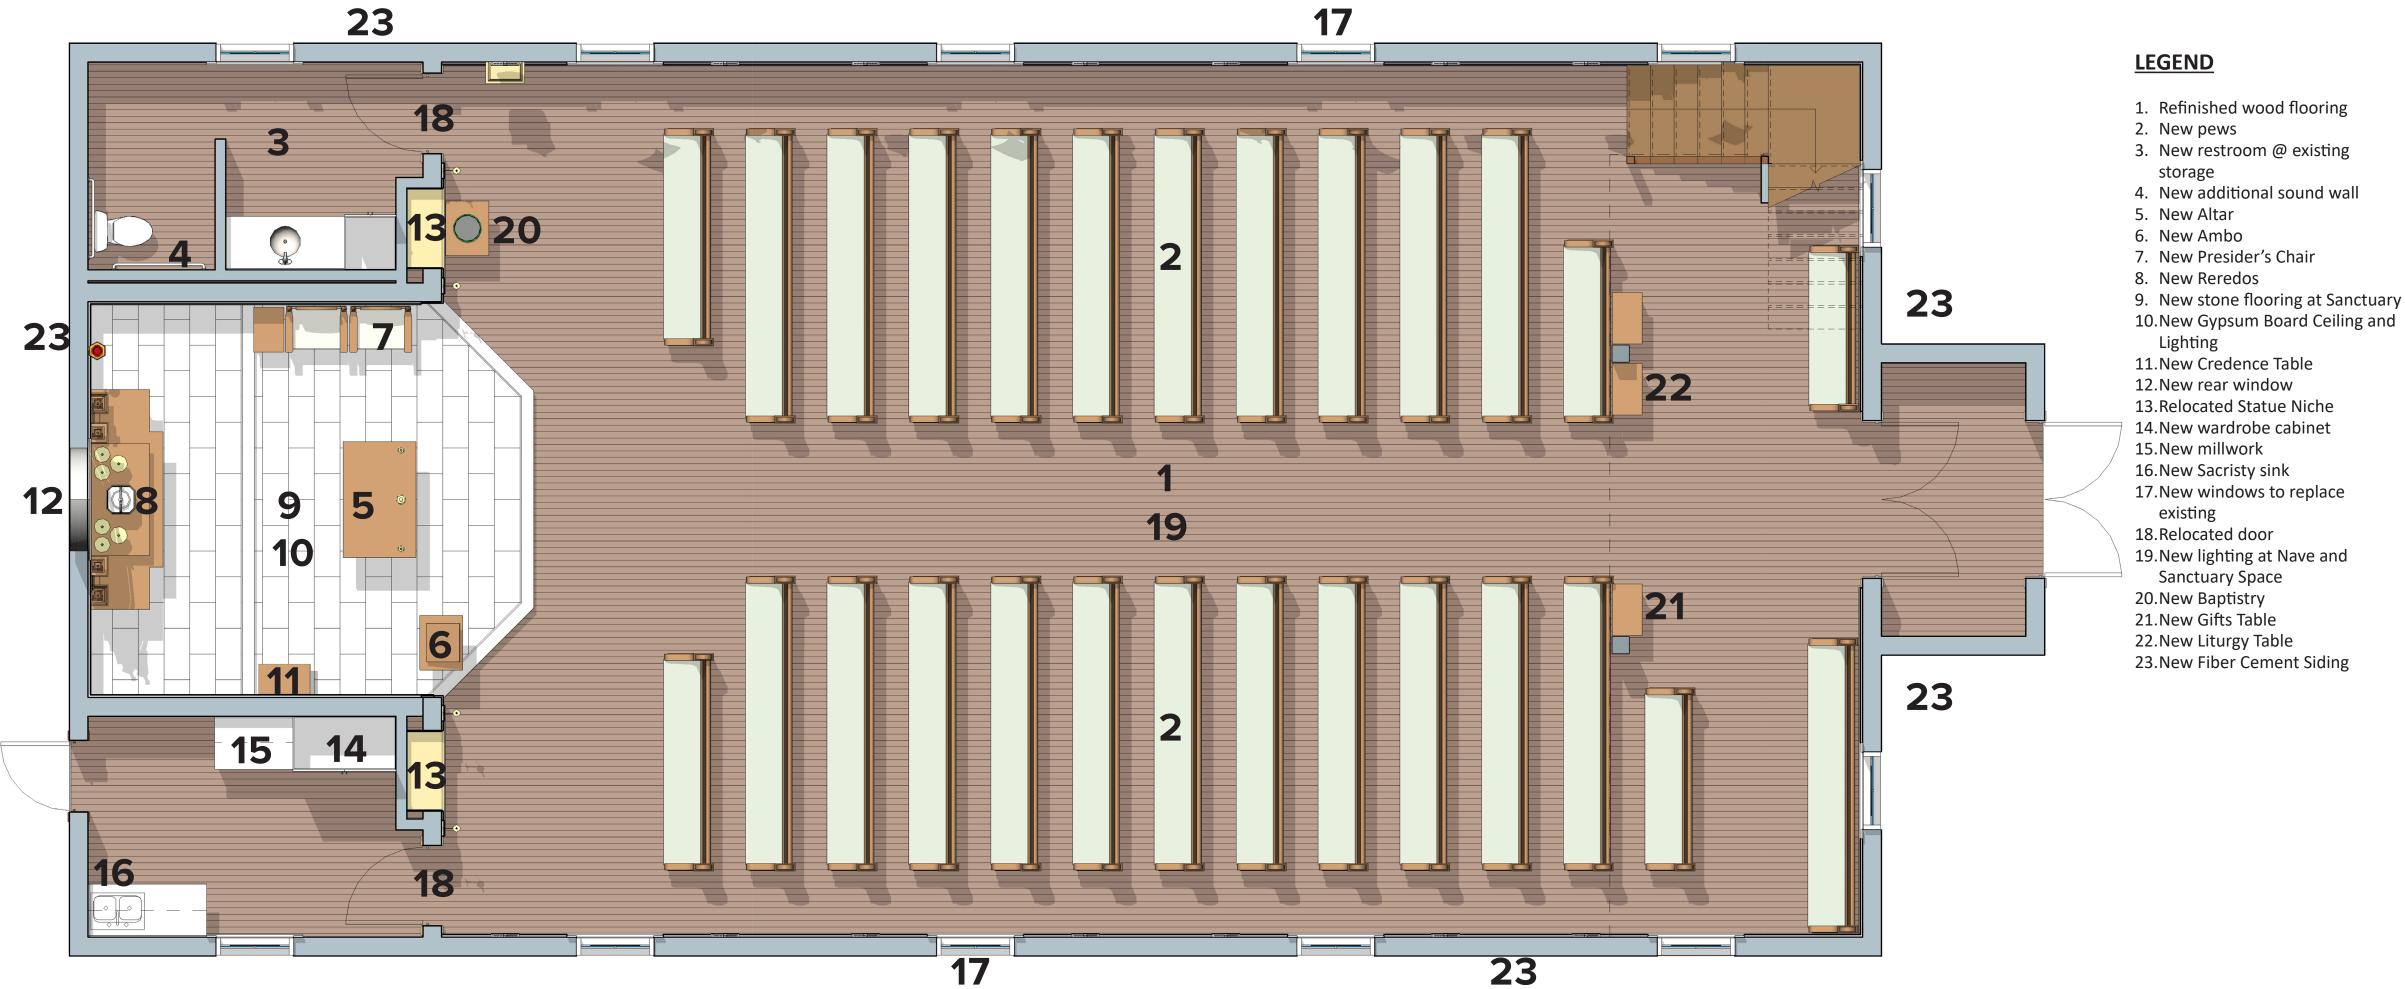

#### **Choir Loft:**

- Refinish stairs.
- Remove carpet and refinish wood floors.
- Replace chairs.

#### **LEGEND**

- 1. Refinished wood flooring
- 2. Refinished Stairs
- 3. New Chairs
- Refinished Railing
  New lighting at Choir Loft